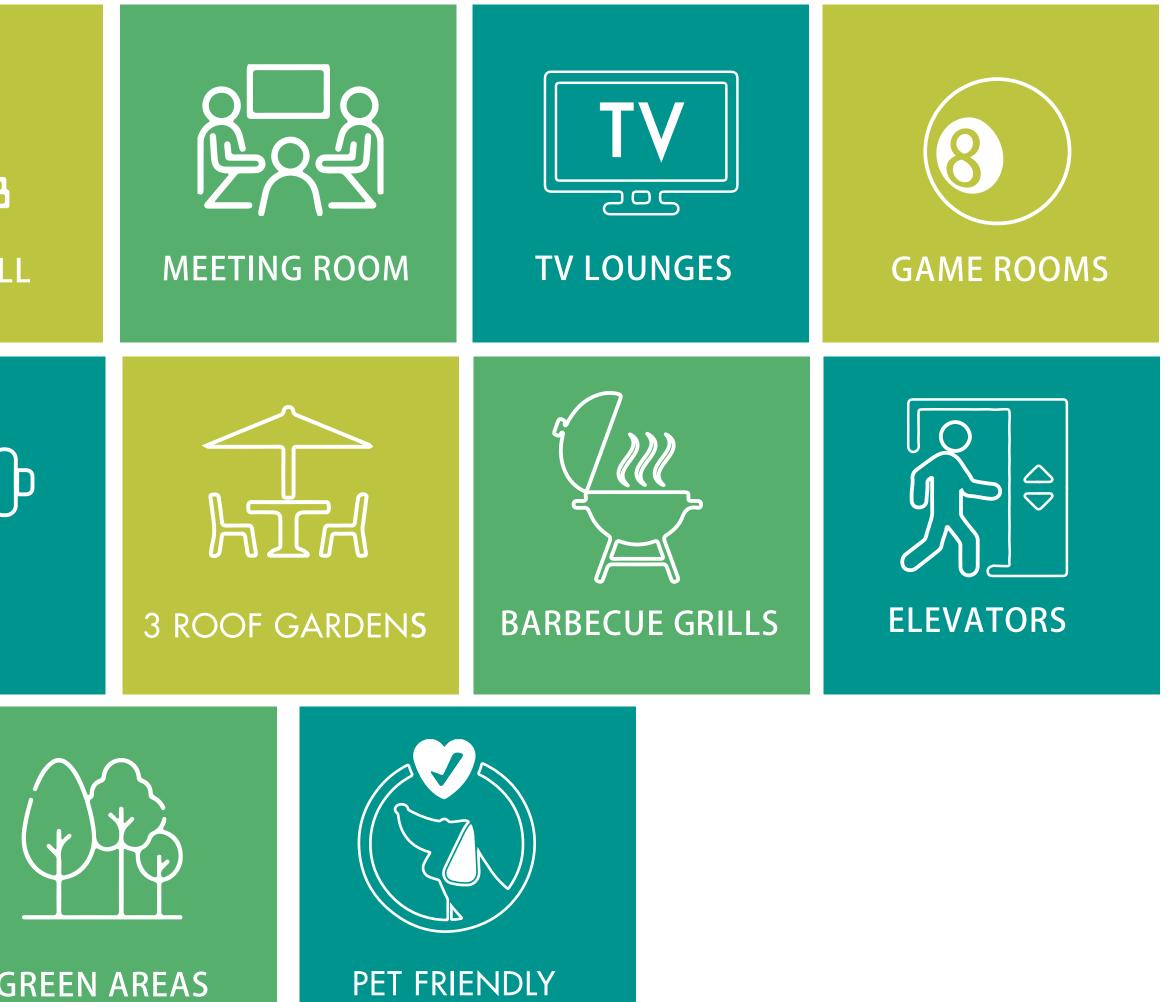

## AMENITIES AT URBANITE

You can study whenever and wherever you want, in your room or in the study hall, alone or with your friends.

As we know that studying isn't everything, there are also moments to socialize and have fun, by going on trips and events that we organize for you, and interacting with students from other places and cultures, in the gym, on the sports court, in the cafeteria, or on the roof garden.