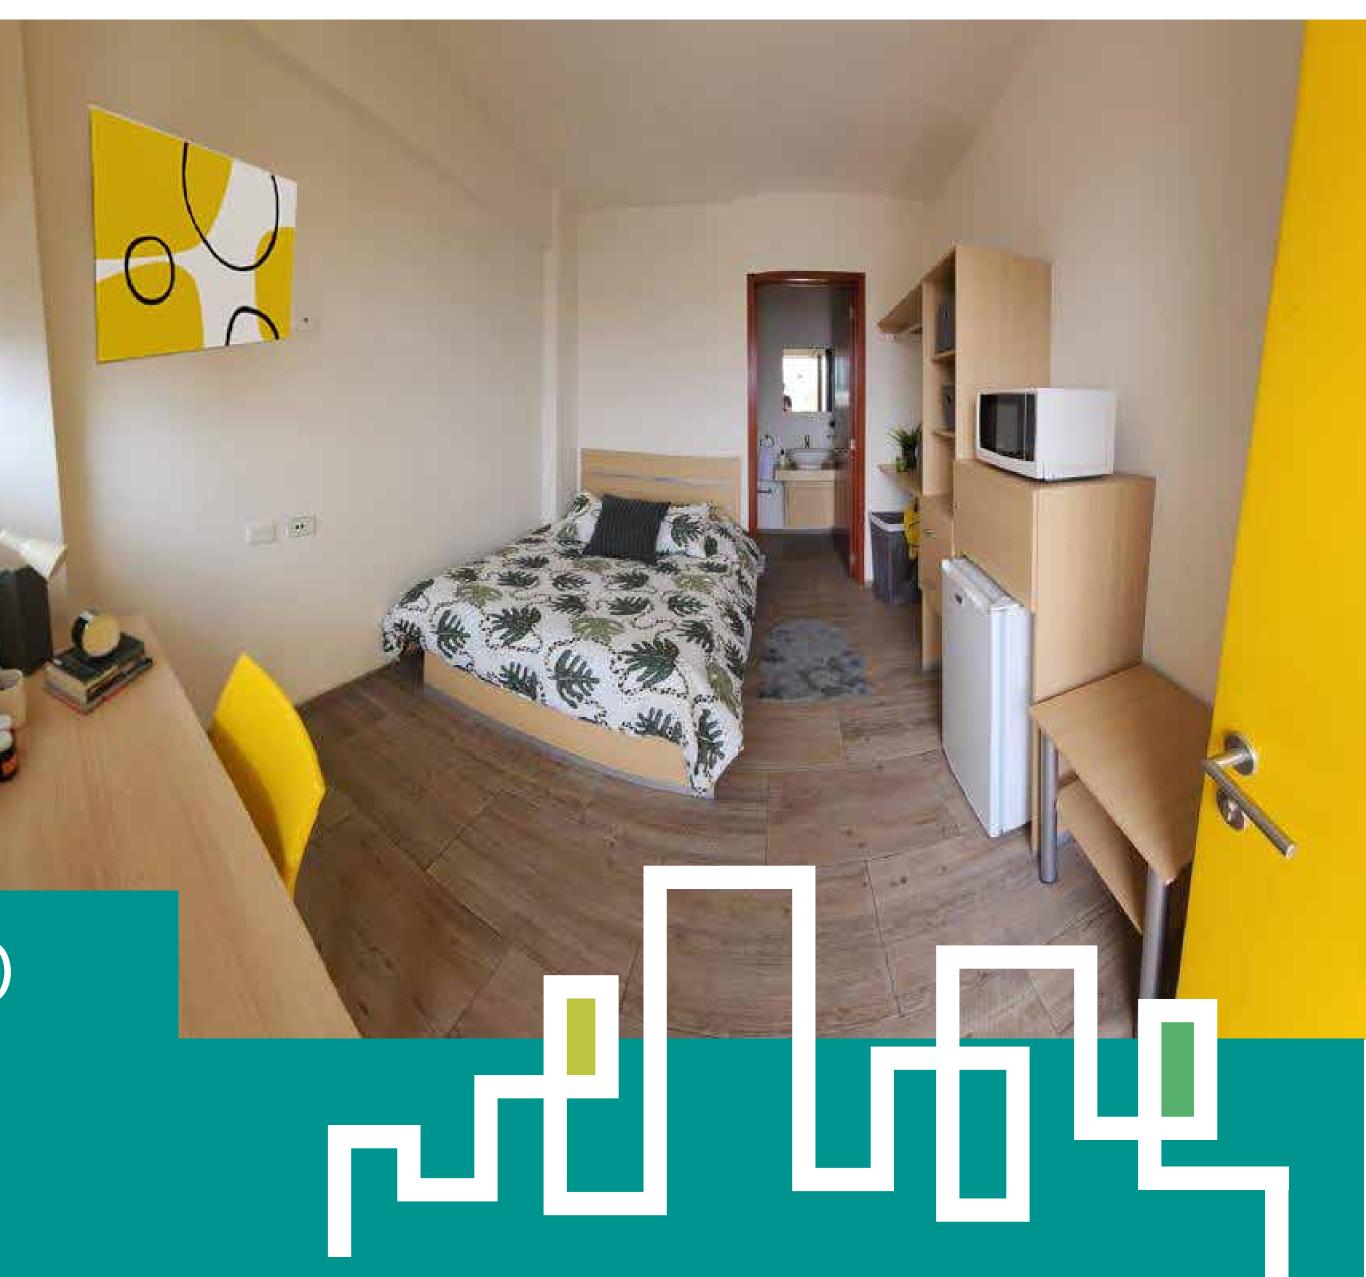

## Suite STANDARD

- Double bed
- Private Bathroom with shower
- Desk with chair
- Closet
- Nightstand
- Mini-fridge
- Microwave
- Blackout blinds

## **Price:** \$7,500