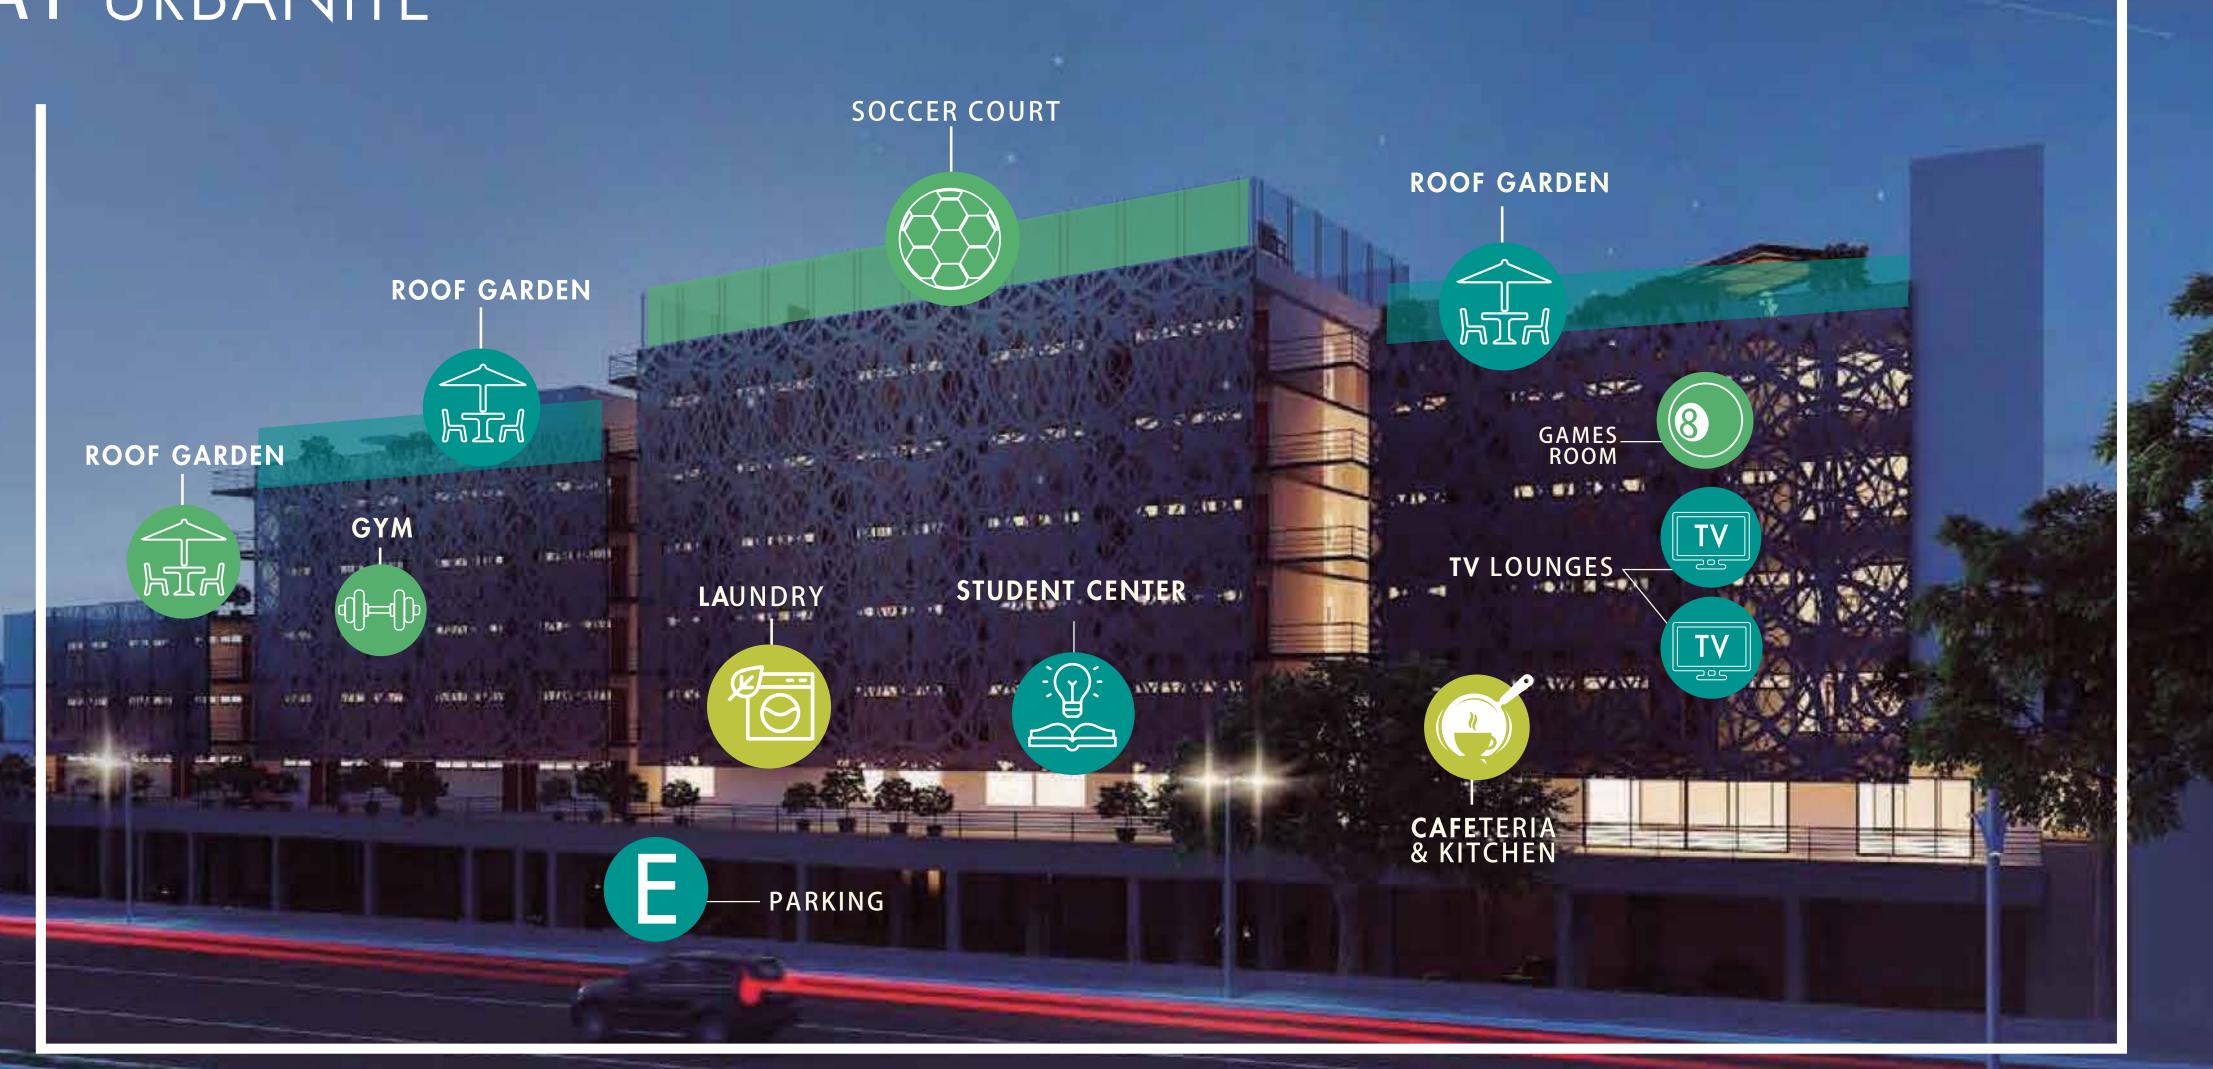

## AMENITIES AT URBANITE

You can study whenever and wherever you want, in your room or in the study hall, alone or with your friends.

As we know that studying isn't everything, there are also moments to socialize and have fun, by going on trips and events that we organize for you, and interacting with students from other places and cultures, in the gym, on the sports court, in the cafeteria, or on the roof garden.

### SOCCER COURT (panoramic view)

11 minutes the second

### ROOF GARDEN

## ROOF GARDEN

### GAMES ROOM