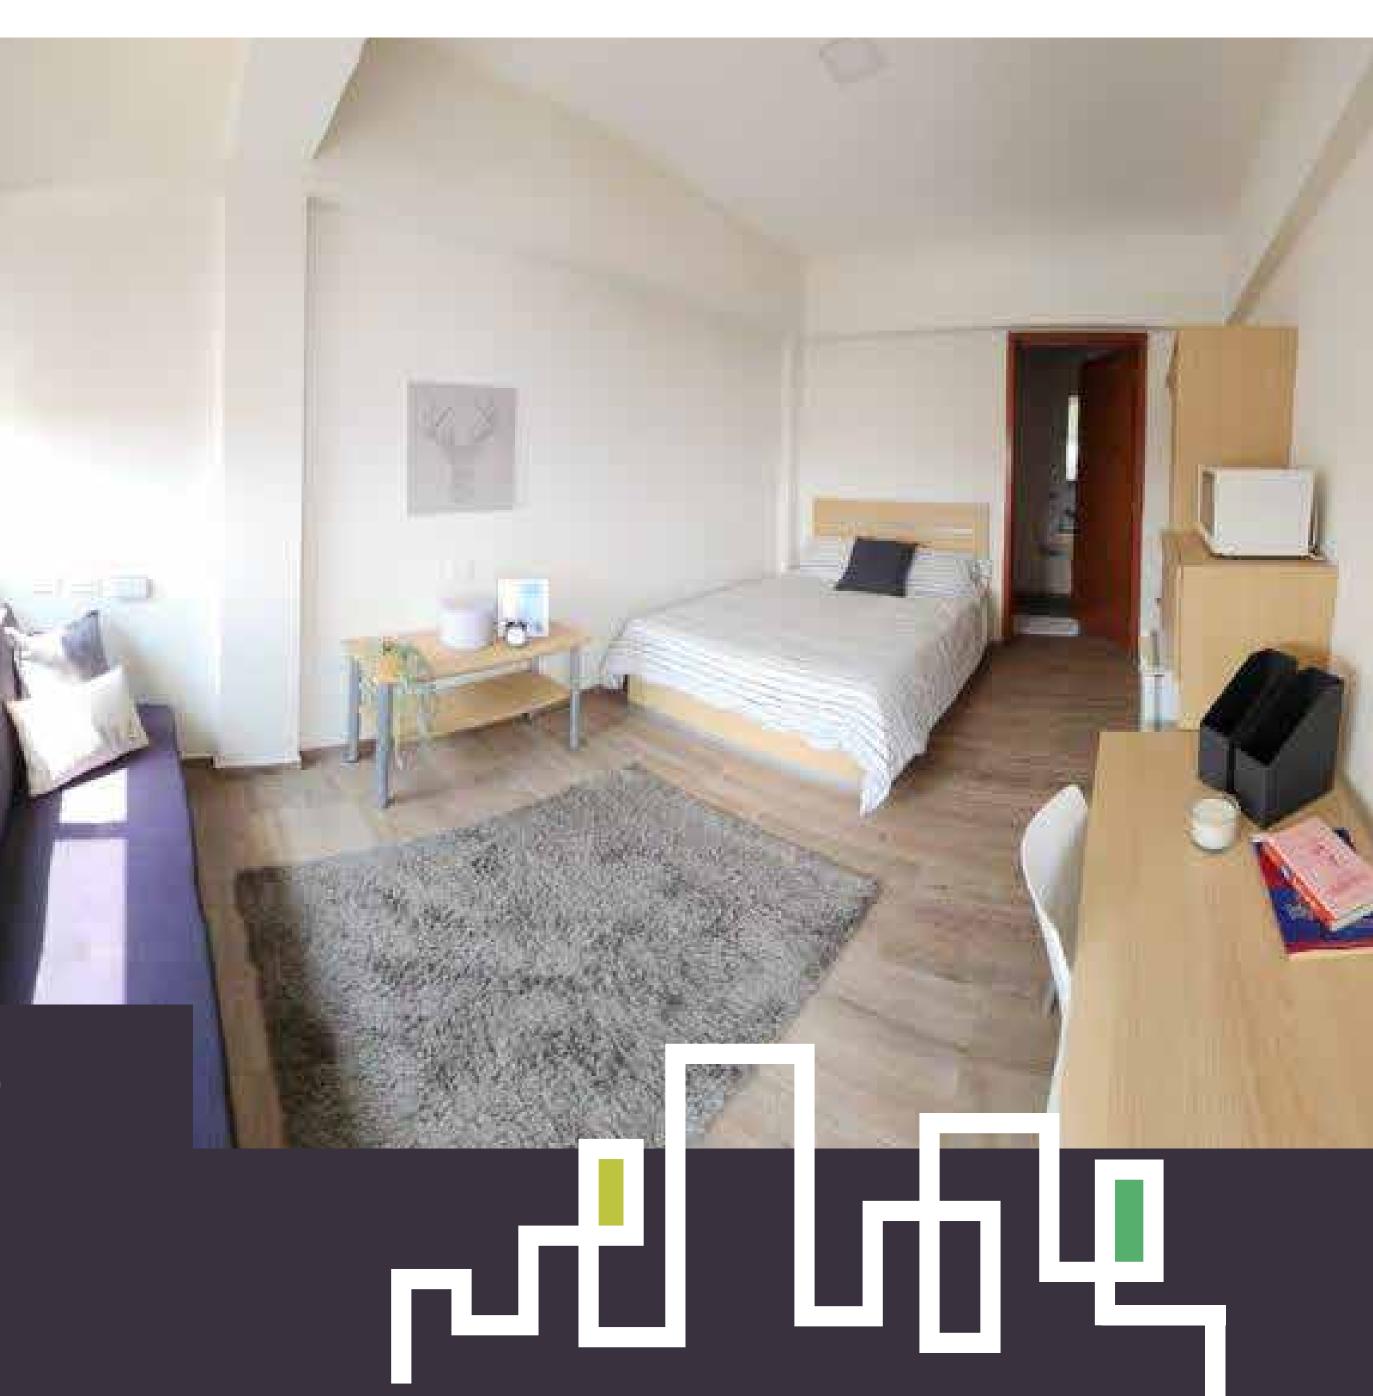

## Suite CORNER

- More spacious Suite
- Double bed
- Private bathroom & shower
- Desk with chair
- Closet
- Nightstand
- Mini-fridge
- Microwave
- Blackout blinds
- + Sofa bed.

## Price: \$9,000