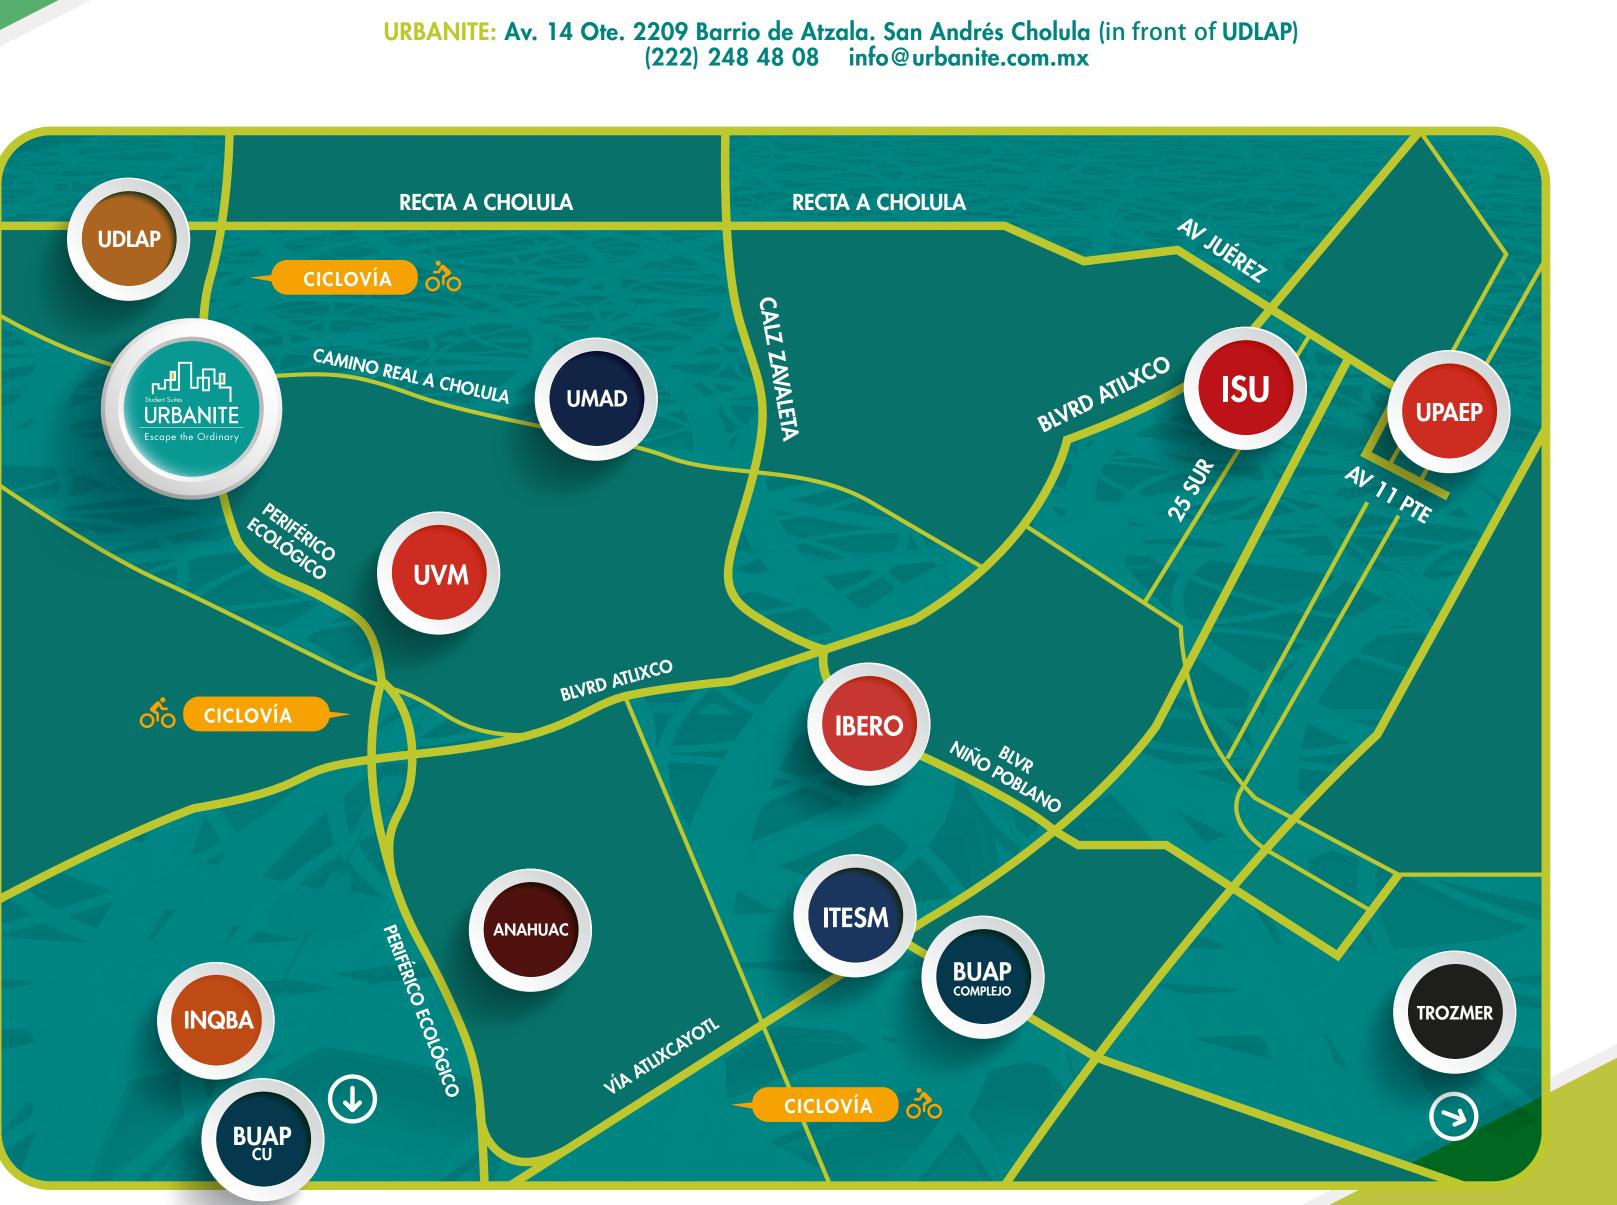

## We are just 15 meters from UDLAP entrance

### **VERY CLOSE TO THE** UNIVERSITIES

• UDALP (3 min)

• UVM (5 min)

- UMAD (6 min)
- ANAHUAC (7 min)
- INQBA (8 min)
- **ITESM** (10 min)
- BUAP COMPLEJO (10 min)
- IBERO (12 min)
- UPAEP (15 min)
- ISU (15 min)
- CU (20 min)
- TROZMER (20 min)

## **EXCELLENT LOCATION**