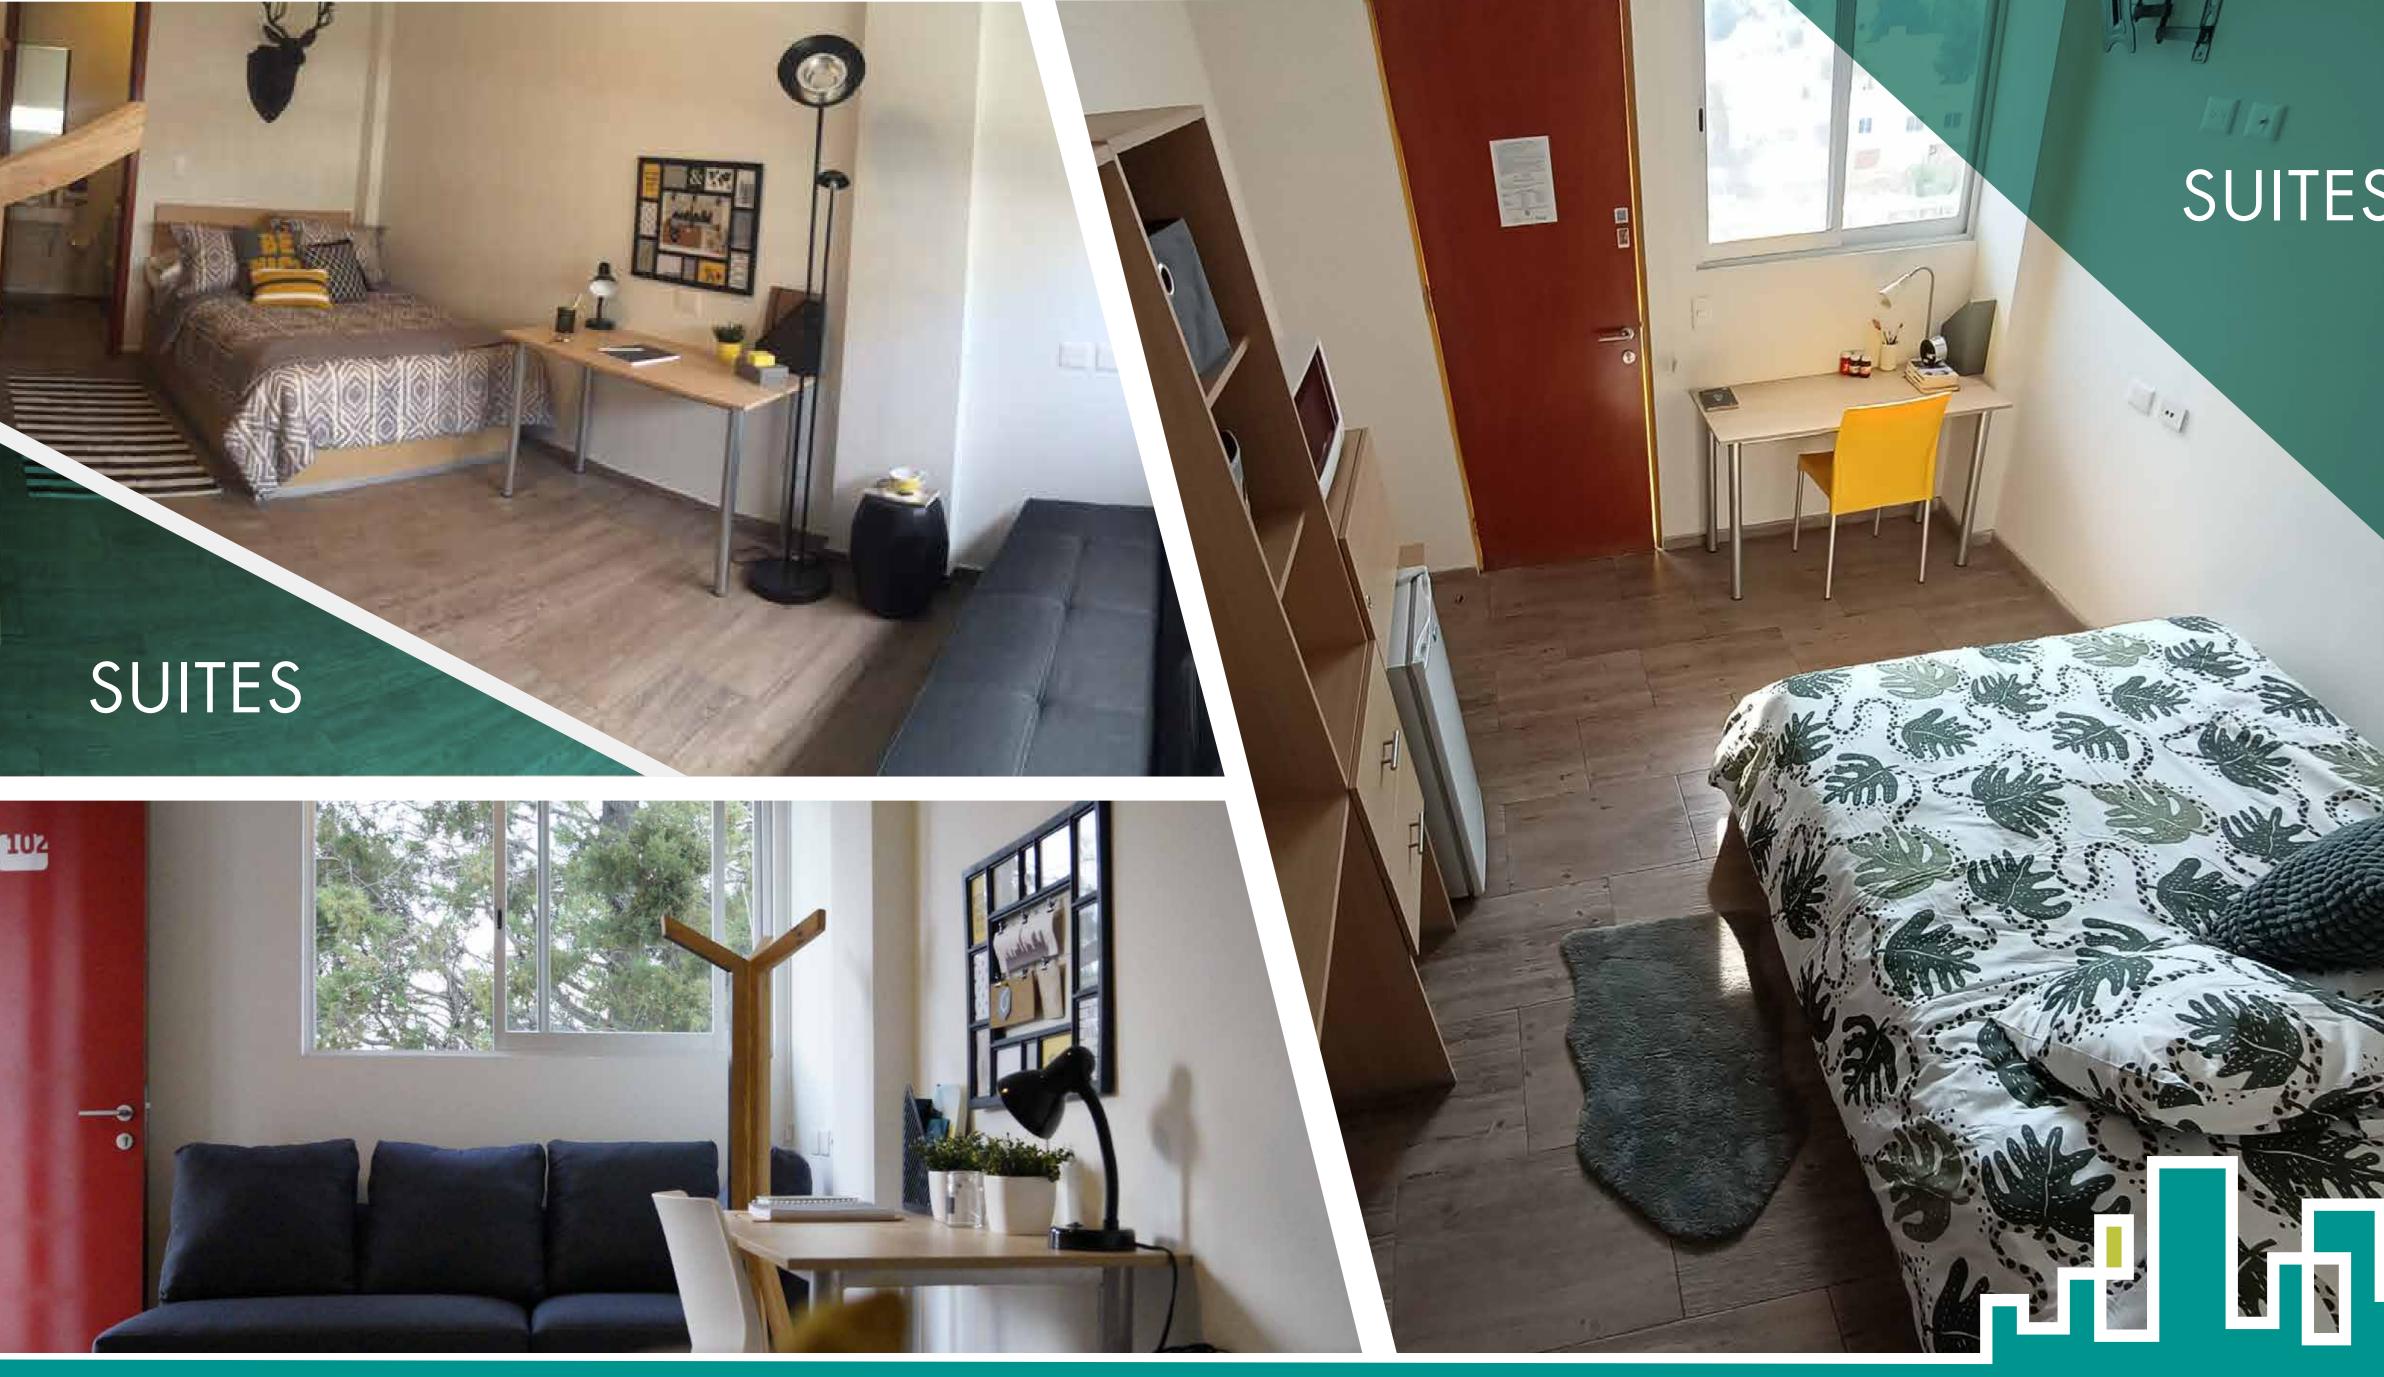

## Suite STANDARD

- Double bed
- Private Bathroom with shower
- Desk with chair
- Closet
- Nightstand
- Mini-fridge
- Microwave
- Blackout blinds

## Suite CORNER

- More spacious Suite
- Double bed
- Private bathroom & shower
- Desk with chair
- Closet
- Nightstand
- Mini-fridge
- Microwave
- Blackout blinds
- + Sofa bed.