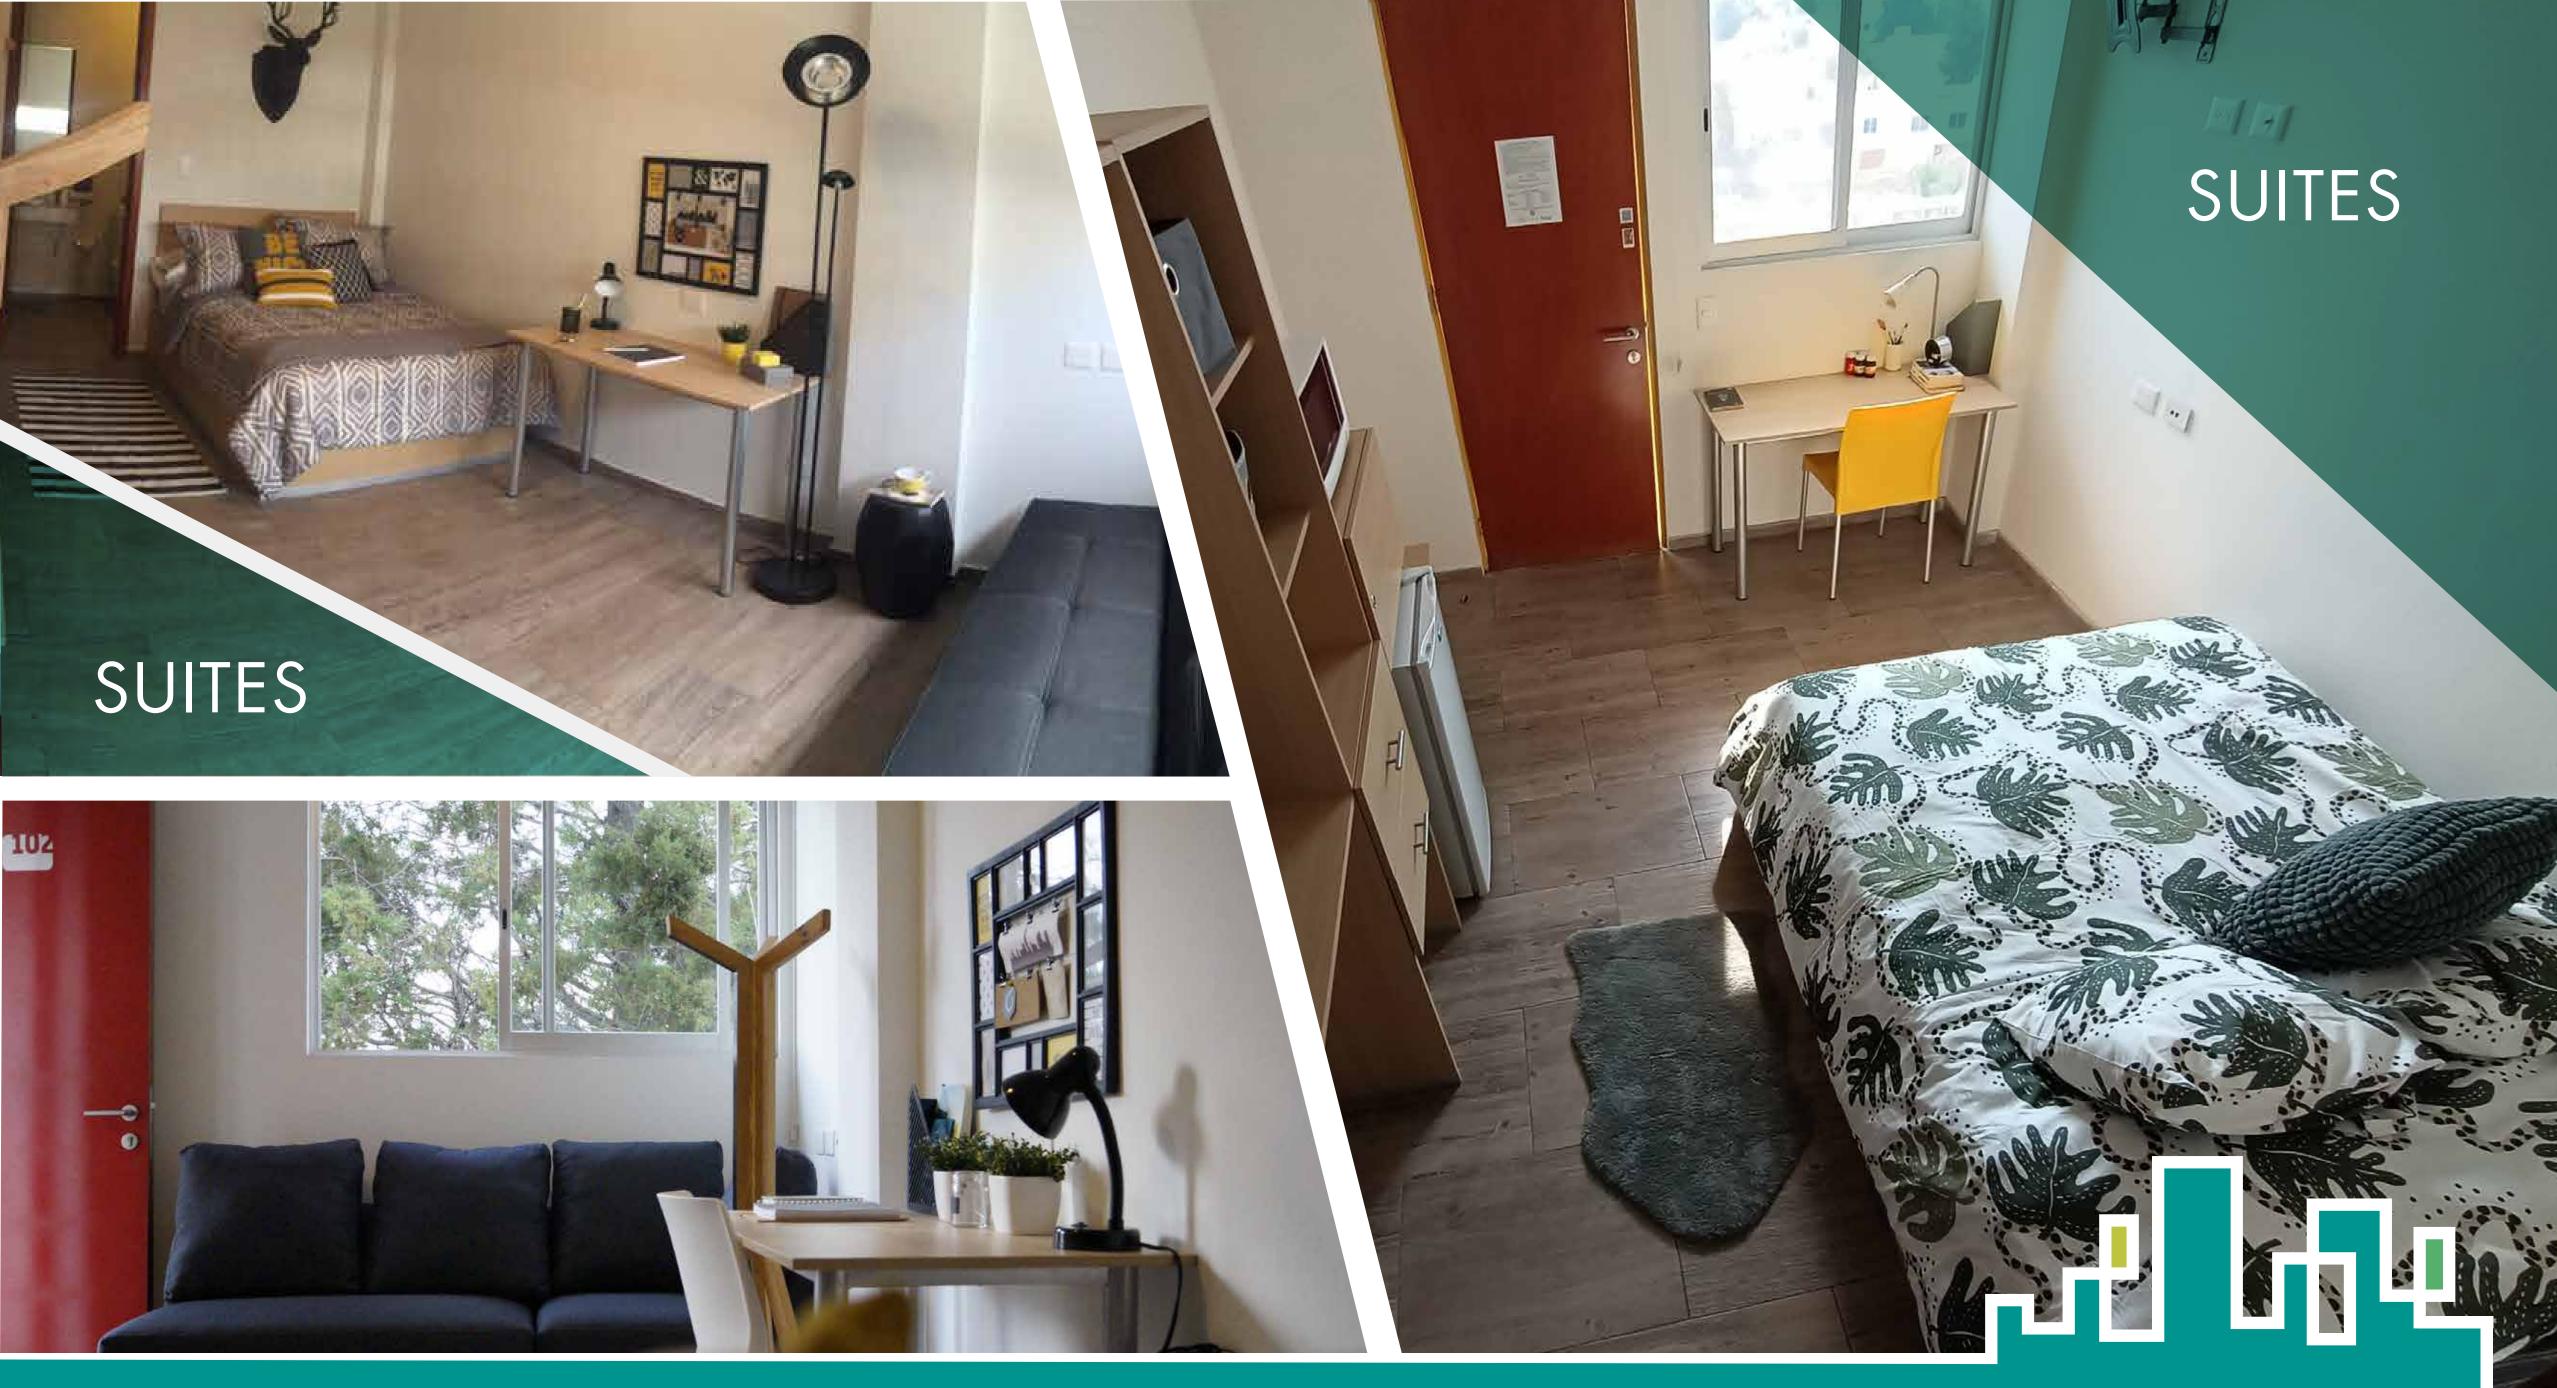

## Suite STANDARD

- Double bed
- Private Bathroom with shower
- Desk with chair
- Closet
- Nightstand
- Mini-fridge
- Microwave
- Blackout blinds

## **Price:** \$7,500

## Suite CORNER

- More spacious Suite
- Double bed
- Private bathroom & shower
- Desk with chair
- Closet
- Nightstand
- Mini-fridge
- Microwave
- Blackout blinds
- + Sofa bed.

## Price: \$9,000