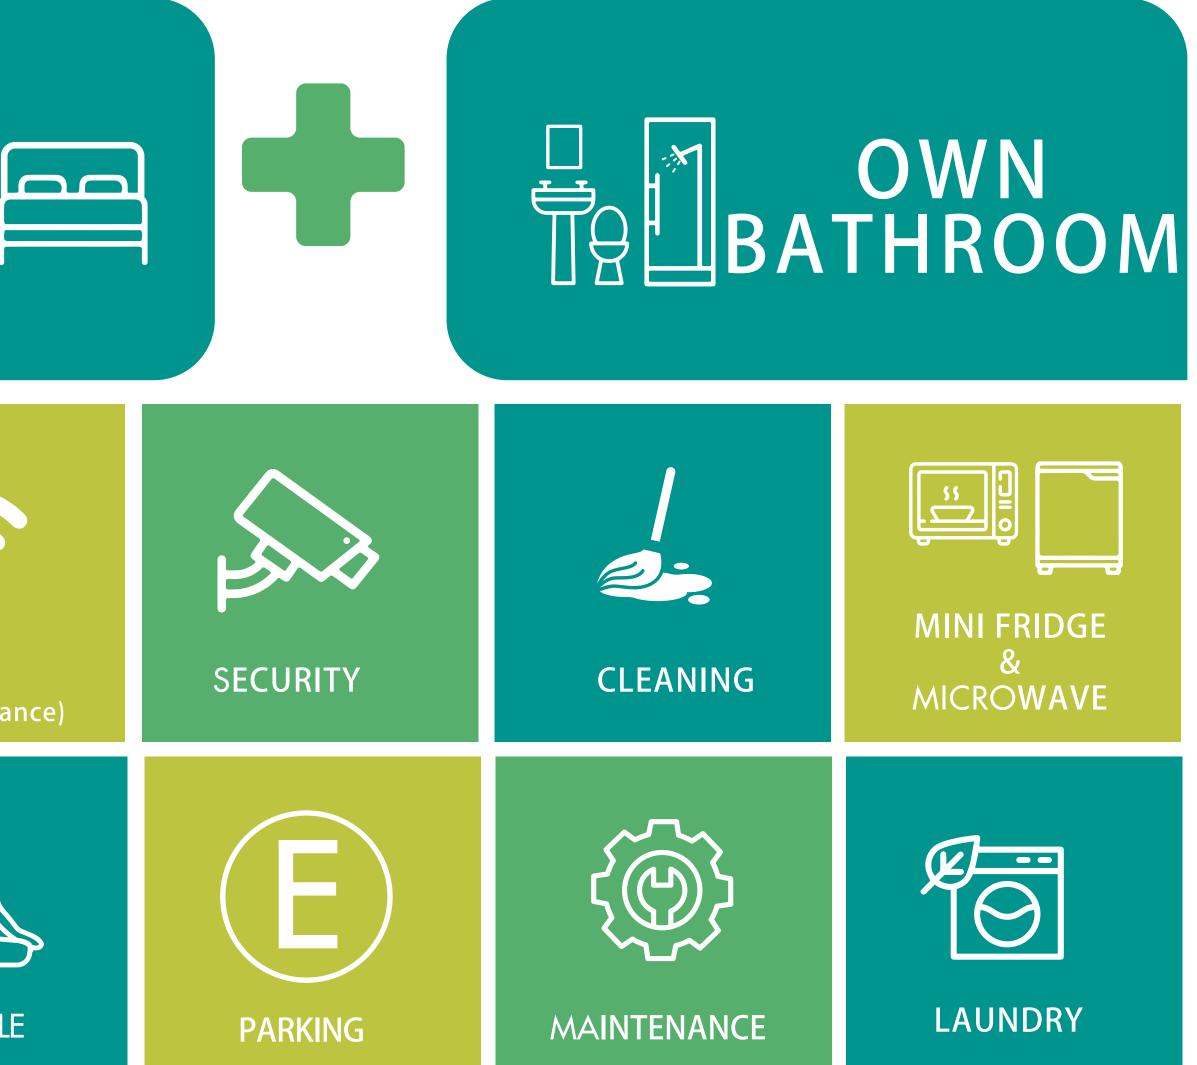

## FURNISHED SUITE

WATER, ELECTRICITY & GAS

WiFi (high performance)

FRONT DESK

LIFESTYLE

## Suite STANDARD

- Double bed
- Private Bathroom with shower
- Desk with chair
- Closet
- Nightstand
- Mini-fridge
- Microwave
- Blackout blinds

## Suite CORNER

- More spacious Suite
- Double bed
- Private bathroom & shower
- Desk with chair
- Closet
- Nightstand
- Mini-fridge
- Microwave
- Blackout blinds
- + Sofa bed.

## **INCLUDES:**

- Water, electricity and gas
- High performance WiFi throughout the building
- 24 hour security
- Cleaning twice per week
- Parking
- Gardening and maintenance of all areas
- Laundry 20 kilograms